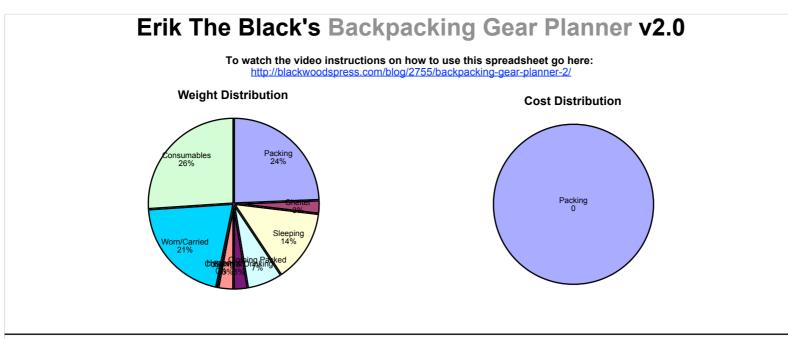

Base Pack Weight: 12 lbs, 6.4 oz | Total Pack Weight: 18 lbs, 7.4 oz | Skin-out Weight: 23 lbs, 4.5 oz
"Base Pack Weight" is the weight of all your gear, excluding gear worn or carried, excluding consumables.
"Total Pack Weight" is the weight of all your gear, excluding gear worn or carried, including consumables.

"Skin-out Weight" is the weight of all your gear, including gear worn or carried, including consumables.

Days