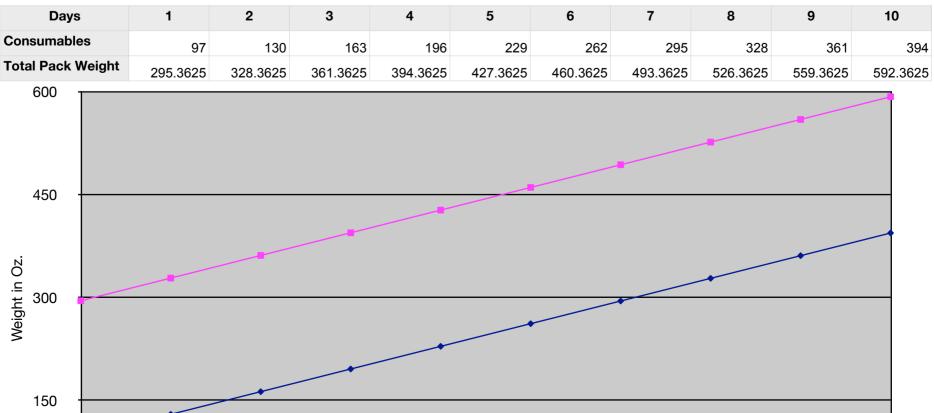

"Skin-out Weight" is the weight of all your gear, including gear worn or carried, including consumables.

Days